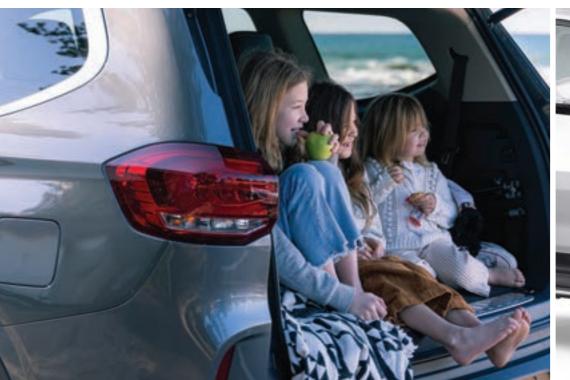

There's plenty of room for storage, too. There's 343 litres at your disposal in the back with all the seats up. Folding down one row unlocks 1,350 litres of storage, while folding all the rear seats down gives you a whopping 2,382 litres to load up.

With all this room, you can pack the camping gear, the sports equipment and the esky – and everything else you need for a great day wherever life takes you. And it's just as easy to load and unload the groceries and the pram when you're running weekend errands – especially with the electric tailgate on Executive models.