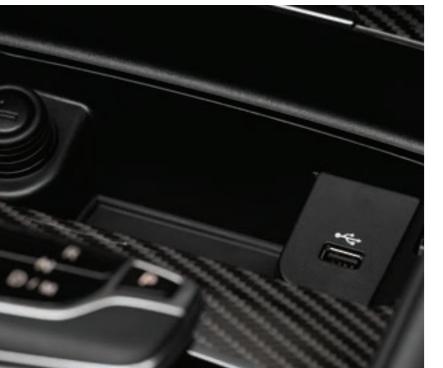

A sharp 12" touchscreen system takes centre stage – a dashboard display that keeps you connected. Smartphone connectivity, including Apple CarPlay® and Bluetooth, provides hands-free calling, messaging, navigation and music control. With three USB ports, everyone on board can be fully charged up and ready for anything. And thanks to keyless entry and a push button start system you'll be on the road faster.