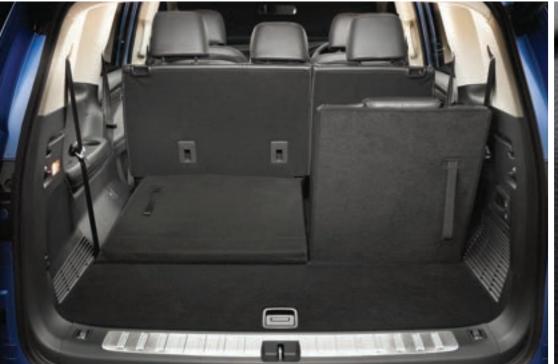

There's plenty of room for storage, too. There's 343 litres at your disposal in the back with all the seats up. Folding down one row unlocks 1,350 litres of storage, while folding all the rear seats down gives you a whopping 2,382 litres to load up.