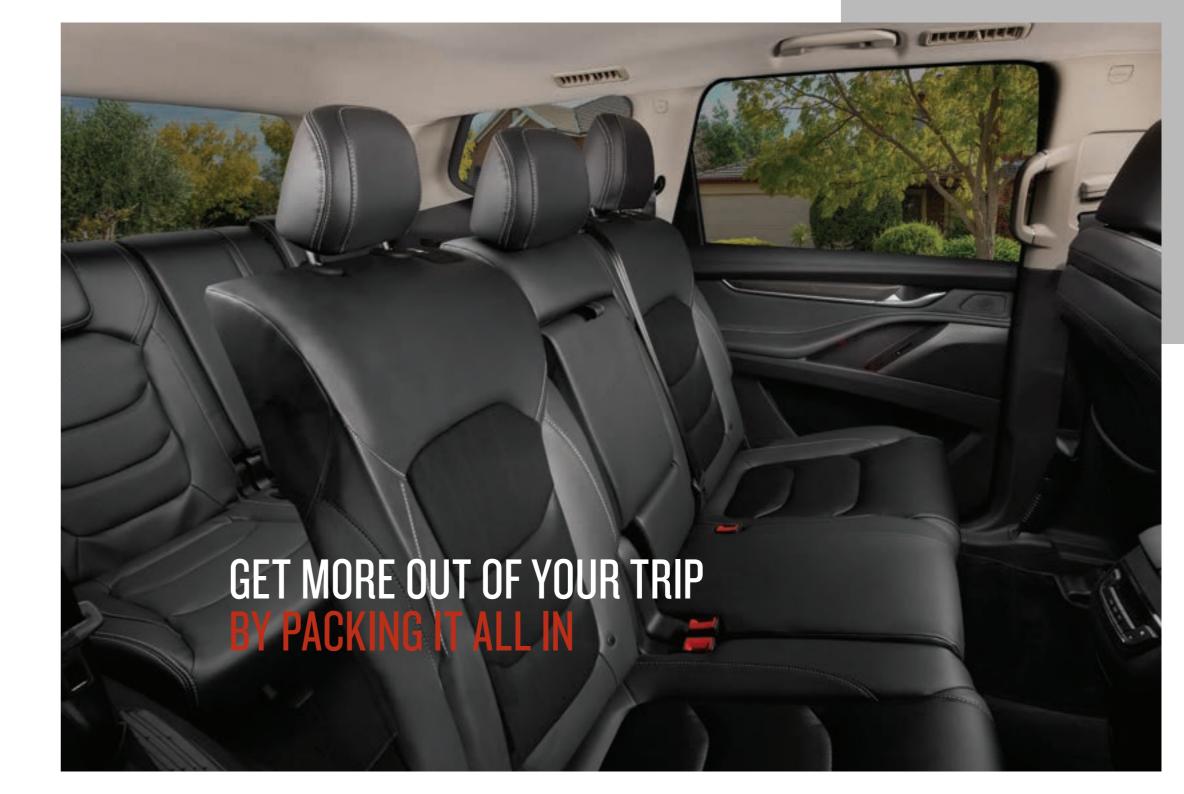

## D90 DIESEL

With one of the largest interiors in its class, the LDV D90 is built with room and comfort for you and all your passengers. It's a true 7-seater with plenty of space for seven adult passengers.

There's plenty of room for storage, too. There's 343 litres at your disposal in the back with all the seats up. Folding down one row unlocks 1,350 litres of storage, while folding all the rear seats down gives you a whopping 2,382 litres to load up.