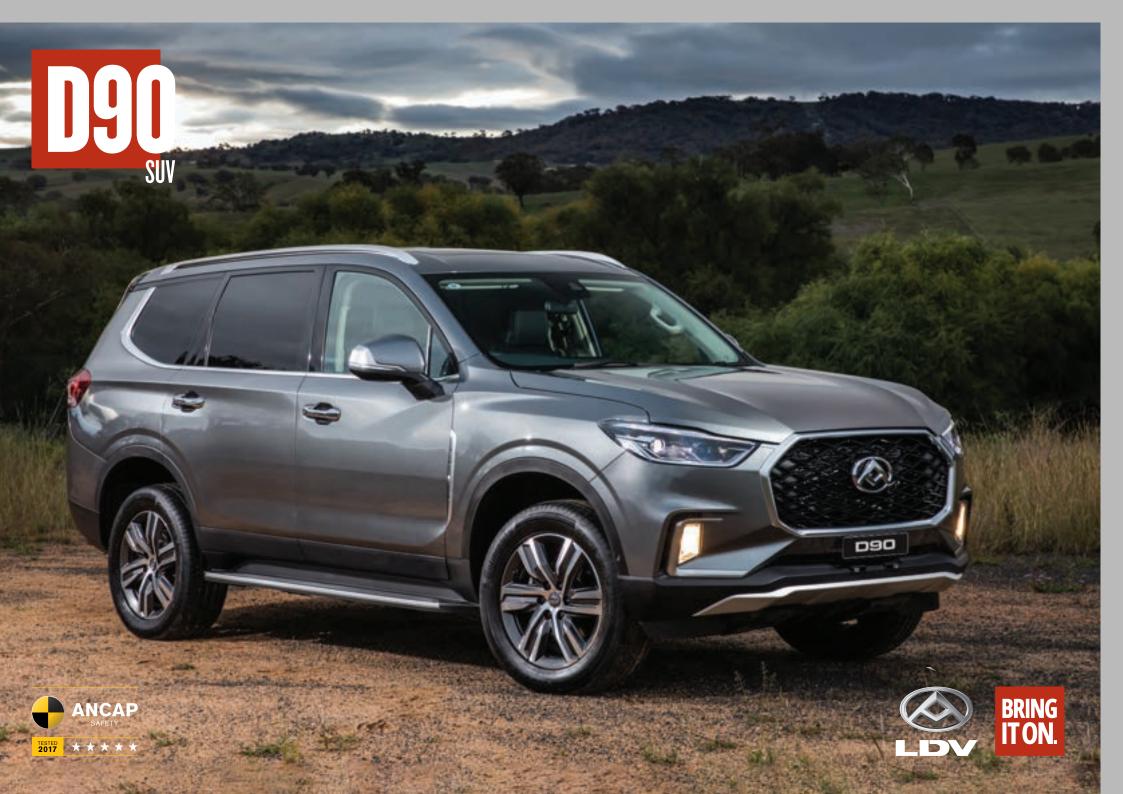

The LDV D90 is a family-size SUV that makes your day to day more comfortable and lets you access adventure. Style. Safety. Performance. Technology. Now you can get behind the wheel of a premium vehicle without paying a premium price.

Skip making the tough calls about who and what stays and goes. Just chuck it all in, and hit the road.

With its superior size and stylish looks, the LDV D90 is hard to miss.

Ride atop impressive 18" alloy wheels that come standard, or 19" on Executive models. Durable roof rails make carrying extra cargo look good. Same goes for the sturdy side steps that help everyone get on board safely. Inside you'll find luxuries like a large 12 inch touch screen. Executive models also come with a leather steering wheel and leather trim first and second row seats and a sunroof that lets you enjoy a fresh breeze and the best of the great outdoors.

One of the biggest SUVs in its class and full of features, this is one vehicle that certainly stands out from the crowd.

The LDV D90 delivers all the smart features you'd expect from an SUV in today's digital world.