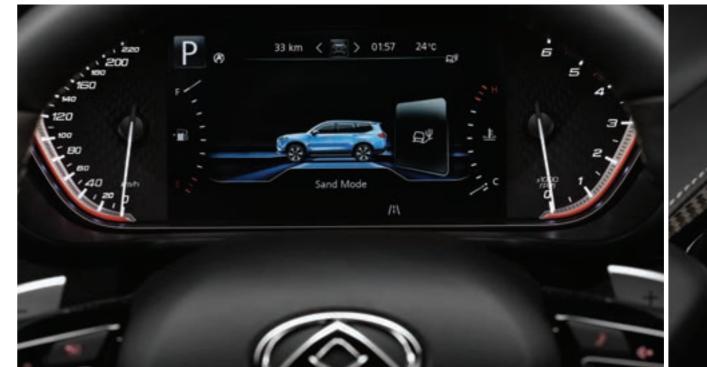

Best of all, the end of the road doesn't mean the end of your road. You can opt for a robust four-wheel-drive system that keeps you ready for anything with four more driving modes – Mud, Sand, Snow and Rock. Even with all this power, the LDV D90 comes with excellent fuel economy thanks to the automatic engine stop/start.