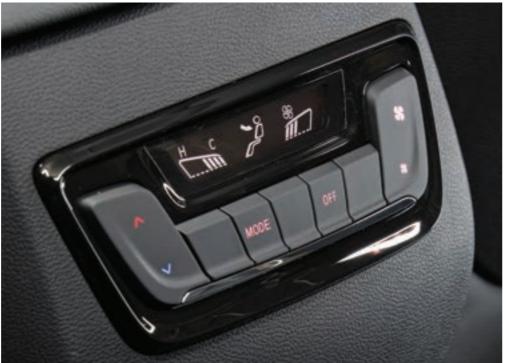

In Executive models, multi-zone climate control keeps all your passengers happy and comfortable. And the electric tailgate makes loading and unloading even easier.