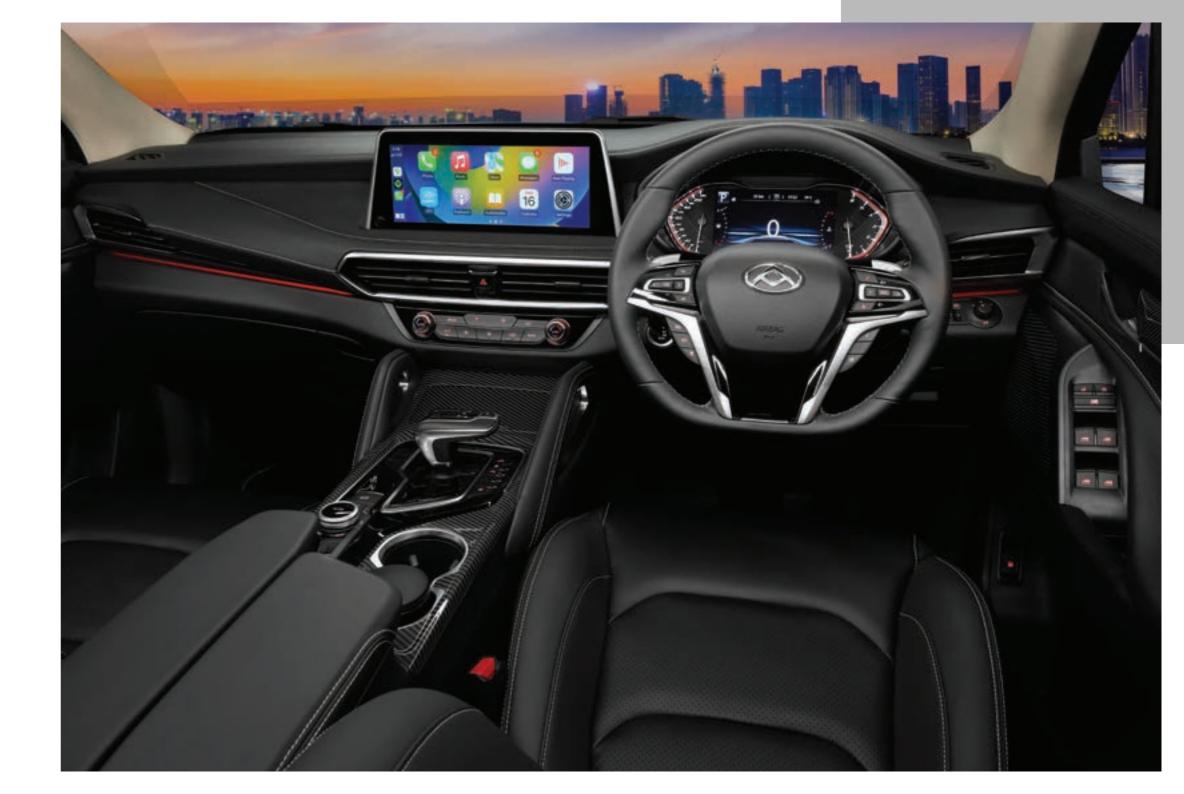

Skip making the tough calls about who and what stays and goes. Just chuck it all in, and hit the road.

With its superior size and stylish looks, the LDV D90 is hard to miss.

Ride atop impressive 18" alloy wheels that come standard, or 19" on Executive models. Durable roof rails make carrying extra cargo look good. Same goes for the sturdy side steps that help everyone get on board safely. Inside you'll find luxuries like a large 12 inch touch screen. Executive models also come with a leather steering wheel and leather trim first and second row seats and a sunroof that lets you enjoy a fresh breeze and the best of the great outdoors.

A sharp 12" touchscreen system takes centre stage – a dashboard display that keeps you connected. Smartphone connectivity, including Apple CarPlay® and Bluetooth, provides hands-free calling, messaging, navigation and music control. With three USB ports, everyone on board can be fully charged up and ready for anything. And thanks to keyless entry and a push button start system you'll be on the road faster.

In Executive models, multi-zone climate control keeps all your passengers happy and comfortable. And the electric tailgate makes loading and unloading even easier.