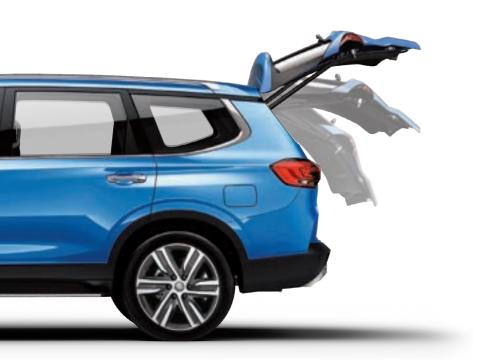

With all this room, you can pack the camping gear, the sports equipment and the esky – and everything else you need for a great day wherever life takes you. And it's just as easy to load and unload the groceries and the pram when you're running weekend errands – especially with the electric tailgate on Executive models.

Skip making the tough calls about who and what stays and goes. Just chuck it all in, and hit the road.

With its superior size and stylish looks, the LDV D90 is hard to miss.

Ride atop impressive 18" alloy wheels that come standard, or 19" on Executive models. Durable roof rails make carrying extra cargo look good. Same goes for the sturdy side steps that help everyone get on board safely. Inside you'll find luxuries like a large 12 inch touch screen. Executive models also come with a leather steering wheel and leather trim first and second row seats and a sunroof that lets you enjoy a fresh breeze and the best of the great outdoors.