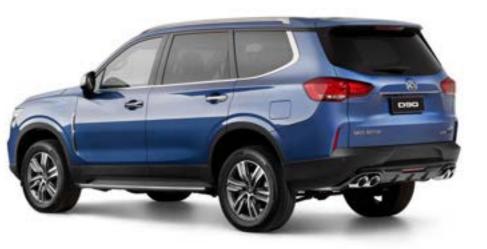

Skip making the tough calls about who and what stays and goes. Just chuck it all in, and hit the road.

With its superior size and stylish looks, the LDV D90 is hard to miss.

Ride atop impressive 18" alloy wheels that come standard, or 19" on Executive models. Durable roof rails make carrying extra cargo look good. Same goes for the sturdy side steps that help everyone get on board safely. Inside you'll find luxuries like a large 12 inch touch screen. Executive models also come with a leather steering wheel and leather trim first and second row seats and a sunroof that lets you enjoy a fresh breeze and the best of the great outdoors.