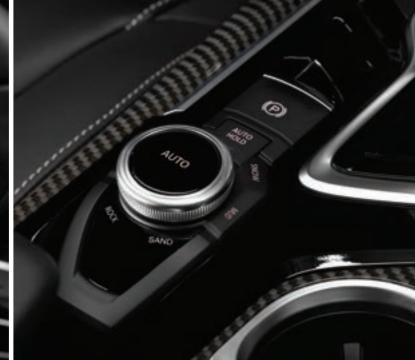

With the power of an LDV D90 at your fingertips, it's never been so easy to get around every day, and get away from it all.

The 160kW/350Nm turbo-charged petrol engine and a six-speed automatic gearbox with three driving modes – Auto, Sport and Eco – give you the power to tackle everything from hilly motorways to stop-and-go weekend traffic. It's perfect for driving the kids to footy training – or just hitting the road and heading up the coast.

Best of all, the end of the road doesn't mean the end of your road. You can opt for a robust four-wheel-drive system that keeps you ready for anything with four more driving modes – Mud, Sand, Snow and Rock. Even with all this power, the LDV D90 comes with excellent fuel economy thanks to the automatic engine stop/start.