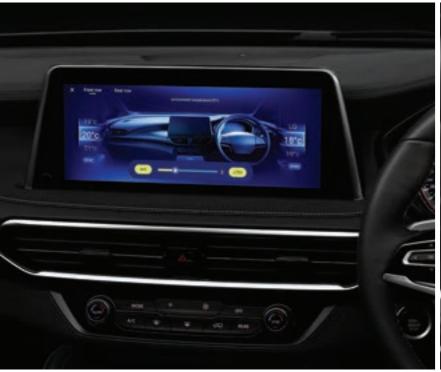

A sharp 12" touchscreen system takes centre stage – a dashboard display that keeps you connected. Smartphone connectivity, including Apple CarPlay® and Bluetooth, provides hands-free calling, messaging, navigation and music control. With three USB ports, everyone on board can be fully charged up and ready for anything. And thanks to keyless entry and a push button start system you'll be on the road faster.

In Executive models, multi-zone climate control keeps all your passengers happy and comfortable. And the electric tailgate makes loading and unloading even easier.